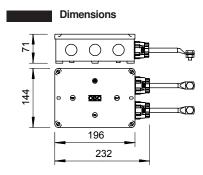

ifferent earthing systems. It is connected directly to the equipotential bonding rail concerned.

Application: Coupling earthing systems in data technology sector (functional and operational earthing)

| Т | уре   | Rated power<br>frequency<br>withstand voltage<br>V | Rated DC<br>withstand<br>voltage<br>V |     | Nominal<br>discharge<br>current<br>(8/20)<br>kA |   | Weight kg/100 pcs. | Item No. |
|---|-------|----------------------------------------------------|---------------------------------------|-----|-------------------------------------------------|---|--------------------|----------|
| F | S-V20 | 280                                                | 280                                   | 100 | 100                                             | 1 | 170,000            | 5099803  |